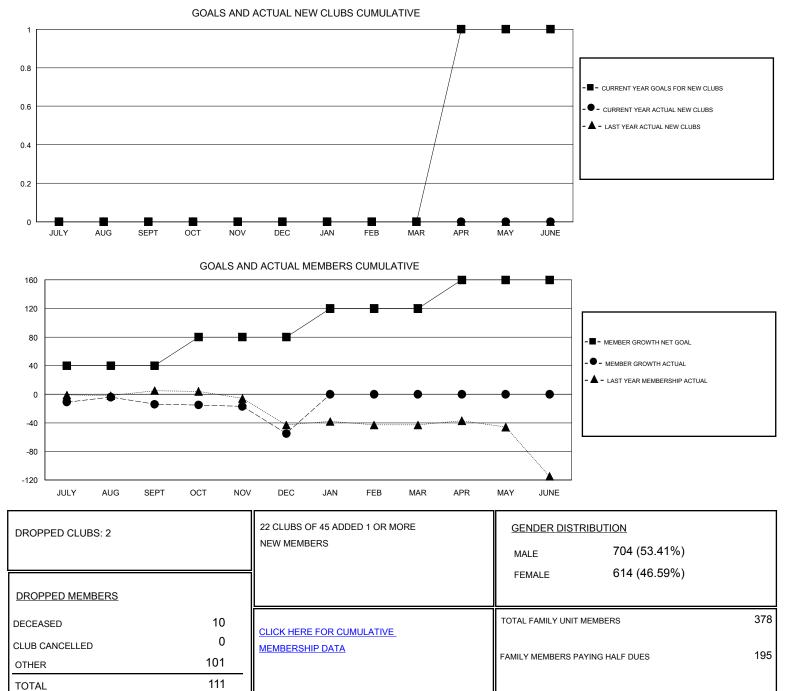

## District 19 C

Results as of: 12/31/2019

| GMT:                           | LOCATION WASHINGTON |   |   |                                  |    |    | GMT CA |
|--------------------------------|---------------------|---|---|----------------------------------|----|----|--------|
| Clubs<br>RESULTS FOR 2019-2020 |                     |   |   | Members<br>RESULTS FOR 2019-2020 |    |    |        |
|                                |                     |   |   |                                  |    |    |        |
| JULY/AUG/SEPT                  | 0                   | 0 | 0 | JULY/AUG/SEPT                    | 40 | 28 | 35     |
| OCT/NOV/DEC                    | 0                   | 0 | 2 | OCT/NOV/DEC                      | 40 | 43 | 76     |
| JAN/FEB/MAR                    | 0                   | 0 | 0 | JAN/FEB/MAR                      | 40 | 0  | 0      |
| APR/MAY/JUNE                   | 1                   | 0 | 0 | APR/MAY/JUNE                     | 40 | 0  | 0      |